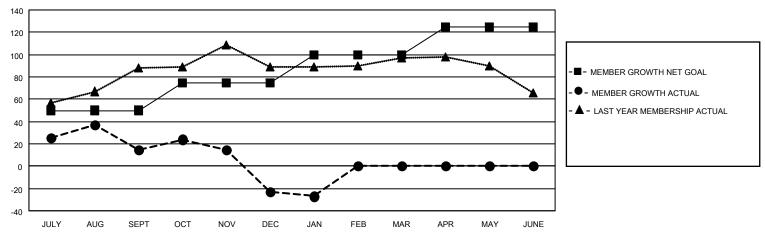

### GOALS AND ACTUAL MEMBERS CUMULATIVE

| DROPPED CLUBS: 5 |     | 32 CLUBS OF 55 ADDED 1 OR<br>MORE NEW MEMBERS | GENDER DISTRIBUTION                 |              |  |
|------------------|-----|-----------------------------------------------|-------------------------------------|--------------|--|
|                  |     | MORE NEW MEMBERS                              | MALE 606 (47.12%)                   |              |  |
|                  |     |                                               | FEMALE                              | 679 (52.80%) |  |
| DROPPED MEMBERS  |     |                                               | NON BINARY                          | 0 (0.00%)    |  |
| DE05105D         | 45  |                                               | PREFER NOT TO ANSWER                | 1 (0.08%)    |  |
| DECEASED         | 15  |                                               |                                     |              |  |
| CLUB CANCELLED   | 15  | CLICK HERE FOR CUMULATIVE                     | TOTAL FAMILY UNIT MEMBERS 382       |              |  |
| OTHER            | 126 | MEMBERSHIP DATA                               |                                     |              |  |
| TOTAL            | 156 |                                               | FAMILY MEMBERS PAYING HALF DUES 219 |              |  |
|                  |     |                                               |                                     |              |  |

### District 4 L6

| Clubs RESULTS FOR 2022-2023 |   |   |   | Members RESULTS FOR 2022-2023 |    |    |    |
|-----------------------------|---|---|---|-------------------------------|----|----|----|
|                             |   |   |   |                               |    |    |    |
| JULY/AUG/SEPT               | 1 | 0 | 1 | JULY/AUG/SEPT                 | 50 | 80 | 62 |
| OCT/NOV/DEC                 | 1 | 0 | 3 | OCT/NOV/DEC                   | 25 | 42 | 74 |
| JAN/FEB/MAR                 | 1 | 0 | 1 | JAN/FEB/MAR                   | 25 | 20 | 20 |
| APR/MAY/JUNE                | 1 | 0 | 0 | APR/MAY/JUNE                  | 25 | 0  | 0  |