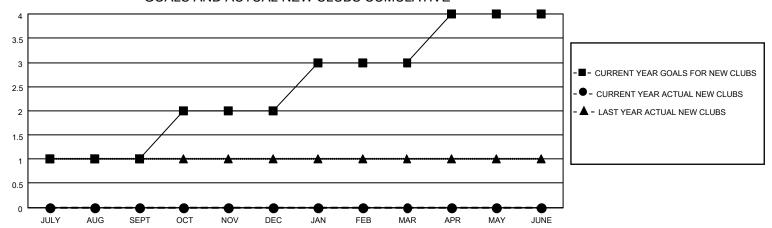

### GOALS AND ACTUAL NEW CLUBS CUMULATIVE

### District 4 L6

| Clubs RESULTS FOR 2022-2023 |   |   |   | Members RESULTS FOR 2022-2023 |    |    |    |
|-----------------------------|---|---|---|-------------------------------|----|----|----|
|                             |   |   |   |                               |    |    |    |
| JULY/AUG/SEPT               | 1 | 0 | 1 | JULY/AUG/SEPT                 | 50 | 80 | 62 |
| OCT/NOV/DEC                 | 1 | 0 | 3 | OCT/NOV/DEC                   | 25 | 42 | 74 |
| JAN/FEB/MAR                 | 1 | 0 | 1 | JAN/FEB/MAR                   | 25 | 20 | 20 |
| APR/MAY/JUNE                | 1 | 0 | 0 | APR/MAY/JUNE                  | 25 | 0  | 0  |